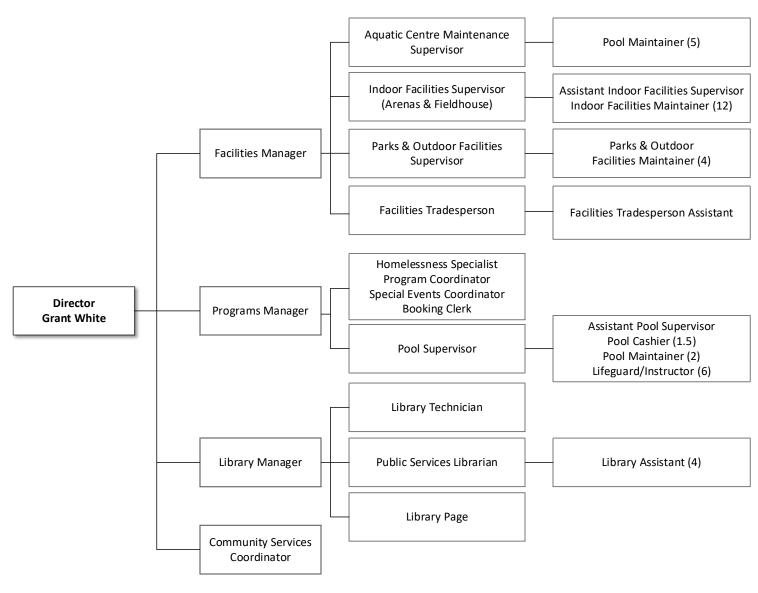

### **Department Staffing**

### **COMMUNITY SERVICES DEPARTMENT**

The Community Services Department strives to foster a sense of community spirit unique to Yellowknife through the provision of a variety of indoor and outdoor facilities and through the delivery of its programs and special events.

The Director's office and its three divisions (Programs, Facilities, and Library), provide diverse and high-quality recreation and leisure opportunities, and manage the Federal homelessness funding. The department also maintains a close working relationship with

volunteer organizations, groups, individuals, and private sector entities who provide programs, services, and events. The Department also administers a variety of grant programs and service contracts. Many capital upgrades and developments to the facilities are managed through Department resources to ensure that City facilities continue to meet the needs of the community, achieve or exceed their full life expectancy, and attain a high level of energy conservation to reduce energy costs.